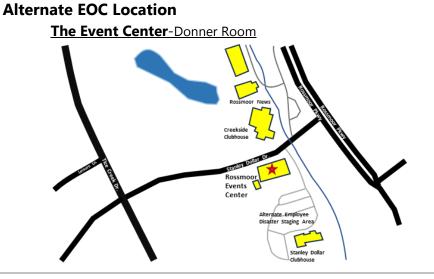

visor for direction
  - Call the Rossmoor Information Telephone Service at (925) 988-7878 for a recorded message advising whether or not GRF needs you to respond
  - Call the front gate at (925) 988-7899 or (925) 939-0693 and ask if any GRF departments are calling employees to report to work
- If <u>unable</u> to access any tele-communications systems such as hard line or cell phone, text, email, or radio communications:
  - Remain at home
  - Monitor the local emergency radio stations
  - If the disaster is so large that, more likely than not, you are needed, report to the **GFR Employee Staging Area at the Gateway Complex** or your regular work location as soon as it is safe to proceed

#### **EMERGENCY OPERATIONS CENTER**

#### **Primary EOC Location**



# EMERGENCY OPERATIONS CENTER



### **ALTERNATE ACCESS POINTS**

The Alternate Emergency Access Points are located at the following locations:

#### **North Entrances/Exits**

- *(WCR-007)* **Comstock Drive:** Improved road through Manor Care parking lot to Tice Valley Blvd.
- (WCR-007) Dog Park: Improved road through Del Valle School parking lot to Tice Valley Blvd.
- (WCR-006) Golden Rain Rd. Entries 6/7: Improved road through Del Valle School parking lot to Tice Valley Blvd.

#### **East Entrances/Exits**

(WCR-008) Cactus Court Entry 1/2: Dirt road that leads to Rossmoor Parkway.

(WCR-008) MOD: Dirt fire road that connects to the Cactus Court exit. This road has a cattle-crossing gate, which would limit vehicle ingress/egress.

#### **ALTERNATE ACCESS POINTS**

The Alternate Emergency Access Points are located at