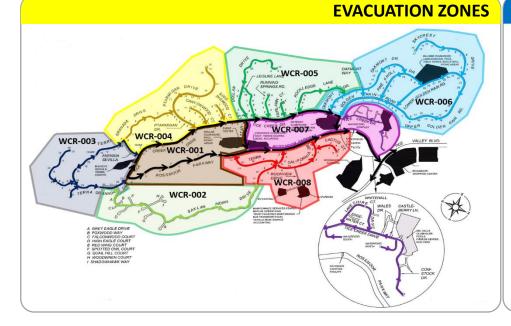

|                    |                                                                                                           |                                                                                                                                                                                                                                                               | EVACUATION ZONES                                                                                                                                                                                                                                                                               |
|--------------------|-----------------------------------------------------------------------------------------------------------|---------------------------------------------------------------------------------------------------------------------------------------------------------------------------------------------------------------------------------------------------------------|------------------------------------------------------------------------------------------------------------------------------------------------------------------------------------------------------------------------------------------------------------------------------------------------|
|                    | Entries 1 through 8<br>Entries 1-9, 11, 13-15, 17<br>Holes 1,2,7,8,9,14 through 18<br>All                 | Addresses 2804 through 2998<br>All<br>All<br>All<br>All<br>All<br>All<br>All<br>All<br>All<br>Al                                                                                                                                                              | Entries 10 through 25<br>All<br>Holes 10 through 12<br>Entries 1 through 9<br>All<br>All<br>All<br>All<br>Entries 10, 12 A/B, 16 A/B<br>All                                                                                                                                                    |
| Zone WCR-001 Brown | Rossmoor Parkway<br>Tice Creek Drive<br>Dollar Golf Course<br>Dollar Complex<br>1001 Stanley Dollar Drive | Zone WCR-002 Lime<br>Saklan Indian Drive<br>Grey Eagle Drive<br>Foxwood Way<br>Falconwood Court<br>High Eagle Court<br>Red Wing Court<br>Spotted Owl Court<br>Spotted Owl Court<br>Quail Hill Court<br>Woodwern Court<br>Shadowhawk Way<br>Dollar Golf Course | Terra Granada Drive<br>Autumnwood Drive<br>Horseman's Canyon Drive<br>Dollar Golf Course<br><b>Zone WCR-004 Yellow</b><br>Avenida Sevilla<br>Arenida Sevilla<br>Prarmigan Drive<br>Canyonwood Court<br>Singingwood Court<br>Tice Creek Drive<br>Buckeye Tennis Courts<br>3425 Tice Creek Drive |

# Zone WCR-005 Green

| Stanlev Dollar Drive                                                                        | Entries 1 through 10                   | 0        |
|---------------------------------------------------------------------------------------------|----------------------------------------|----------|
| Leisure Lane                                                                                | All                                    |          |
| Running Springs Road                                                                        | All                                    |          |
| Fairlawn Court                                                                              | All                                    |          |
| Rockledge Lane                                                                              | Entries 1 through 9                    |          |
| Zone WCR-006 Blue                                                                           |                                        |          |
| Golden Rain Road                                                                            |                                        | AII      |
| Oakmont Drive                                                                               |                                        | All      |
| Oakmont Way                                                                                 |                                        | All      |
| Pine Knoll Drive                                                                            |                                        | All      |
| Skycrest Drive                                                                              |                                        | All      |
| Rockledge Lane                                                                              |                                        | Entry 10 |
| Hillside Complex (Pool, Bocci Ball, Table Tennis,<br>and Picnic Area) 3400 Golden Rain Road | ci Ball, Table Tennis,<br>en Rain Road | All      |
| Zone WCR-007 Purple                                                                         |                                        |          |
| Tice Creek Drive                                                                            |                                        | AII      |
| 1860 and 1861 Tice Creek Drive (Waterford)                                                  | rive (Waterford)                       | All      |
| Lakeshire Drive                                                                             |                                        | All      |
| Edgewater Court                                                                             |                                        | AII      |
| Whitehall Court                                                                             |                                        | AII      |
| Wales Drive                                                                                 |                                        | AII      |
| Castleberry Lane                                                                            |                                        | All      |
| Comstock Drive                                                                              |                                        | AII      |
| Creekside Complex, 1010 Stanley Dollar Drive                                                | anley Dollar Drive                     | AII      |
| Gateway Complex, 1001 Golden Rain Road                                                      | lden Rain Road                         | All      |
| Fitness Center, 1751 Tice Creek Drive                                                       | eek Drive                              | All      |
| Dog Park, End of Tice Creek Drive                                                           | Drive                                  | All      |

All Entries 1 through 13 All All

Terra California Drive Saklan Indian Drive Cactus Court Mutual Operations, 800 Rockview Dr

Zone WCR-008 Red