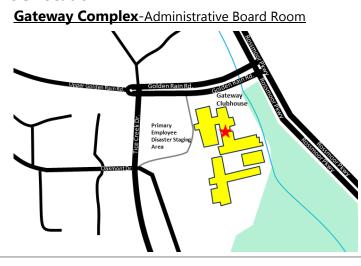

ns:
  - Contact your direct supervisor for direction
  - Call the Rossmoor Information Telephone Service at (925) 988-7878 for a recorded message advising whether or not GRF needs you to respond
  - Call the front gate at (925) 988-7899 or (925) 939-0693 and ask if any GRF departments are calling employees to report to work
- If <u>unable</u> to access any tele-communications systems such as hard line or cell phone, text, email, or radio communications:
  - Remain at home
  - Monitor the local emergency radio stations
  - If the disaster is so large that, more likely than not, you are needed, report to the **GFR Employee Staging Area at the Gateway Complex** or your regular work location as soon as it is safe to proceed

#### **EMERGENCY OPERATIONS CENTER**

#### **Primary EOC Location**



# EMERGENCY OPERATIONS CENTER



### **ALTERNATE ACCESS POINTS**

The Alternate Emergency Access Points are located at the following locations:

#### **North Entrances/Exits**

- *(WCR-007)* **Comstock Drive:** Improved road through Manor Care parking lot to Tice Valley Blvd.
- (WCR-007) Dog Park: Improved road through Del Valle School parking lot to Tice Valley Blvd.
- (WCR-006) Golden Rain Rd. Entries 6/7: Improved road through Del Valle School parking lot to Tice Valley Blvd.

#### **East Entrances/Exits**

(WCR-008) Cactus Court Entry 1/2: Dirt road that leads to Rossmoor Parkway.

(WCR-008) MOD: Dirt fire road that connects to the Cactus Court exit. This road has a cattle-crossing gate, which would limit vehicle ingress/egress.

#### **ALTERNATE ACCESS POINTS**

The Alternate Emerge